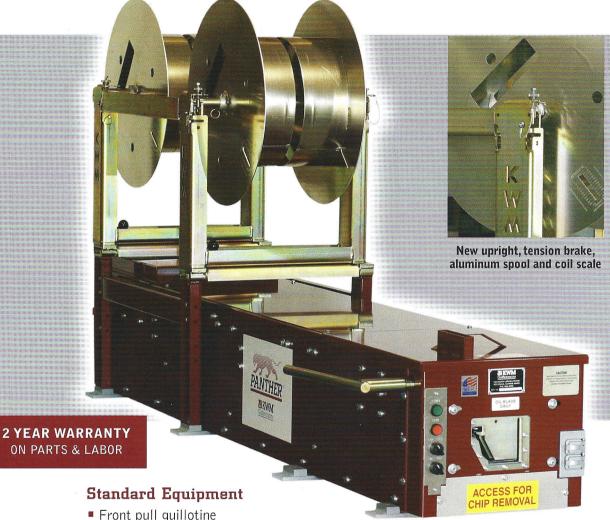

# 5" Seamless Rollformer

- Front pull guillotine
- Seven station aluminum box
- Emergency shutdown switch
- Easy adjust entrance guides
- Two quick release runout stands

# Standard Upright System

- 2 spool turnstile upright & 2 aluminum spools
- New aluminum spools less than half the weight of steel spools
- Modular upright system distributes the weight of the coils to the floor of the vehicle, not the machine
- Coil tension brake
- Transfer bar

#### Dimensions

Top of spools to the bottom of machine 46". Width 23". Length 96" with straight blade guillotine. 99" with front pull guillotine.