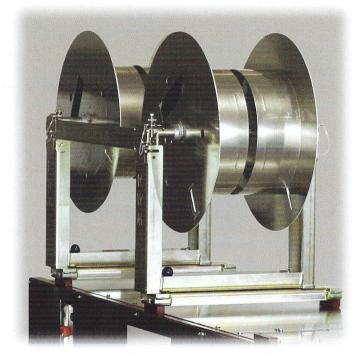

# Standard Upright System

- 2 spool turnstile upright & 2 aluminum spools
- New aluminum spools less than half the weight of steel spools
- Modular upright system distributes the weight of the coils to the floor of the vehicle, not the machine
- Coil tension brake
- Transfer bar